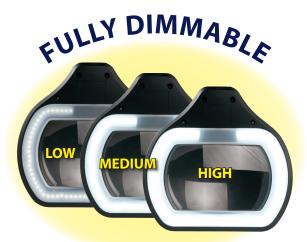

## Redefining Value for Precision Inspection

The Accu-Lite™ LED magnifier is in a class by itself. With brightness adjustment, hidden springs, built-in protective cover, optical grade glass lens, and an ESD protective coating, (black models only) the Accu-Lite™ LED magnifier offers uncompromising value.

#### **FEATURES:**

- 6.85" wide, 3.5 diopter (1.88x) or 5 Diopter (2.25x) optical grade glass lens for crystal-clear viewing
- 360° swivel lamp head, for inspection at any angle
- Touch sensitive ON/OFF switch & brightness controls