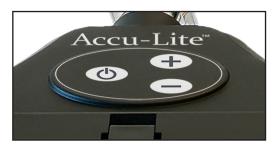

#### **FEATURES:**

- 6.85" wide, 3.5 diopter (1.88x) or 5 Diopter (2.25x) optical grade glass lens for crystal-clear viewing
- 360° swivel lamp head, for inspection at any angle
- Touch sensitive ON/OFF switch & brightness controls