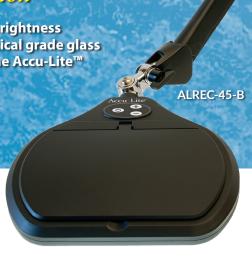

## Redefining Value for Precision Inspection

The Accu-Lite™ LED magnifier is in a class by itself. With brightness adjustment, hidden springs, built-in protective cover, optical grade glass lens, and an ESD protective coating, (black models only) the Accu-Lite™ LED magnifier offers uncompromising value.

#### **FEATURES:**

- 6.85" wide, 3.5 diopter (1.88x) or 5 Diopter (2.25x) optical grade glass lens for crystal-clear viewing
- 360° swivel lamp head, for inspection at any angle
- Touch sensitive ON/OFF switch & brightness controls

- Energy-efficient SMD LED lights
- Color temperature: 5000K
- Adjustment knob locks lamp head and arm in position
- 45" Sleek adjustable spring arm
- ESD coated for added safety (black models only)
- Includes matching color table edge clamp (additional mounting options available)

#### **SPECIFICATIONS:**

| Part<br>Number | 45"<br>Arm Reach | Magnification          |                      | Color |       | Table Edge          |
|----------------|------------------|------------------------|----------------------|-------|-------|---------------------|
|                |                  | 3.5 Diopter<br>(1.88x) | 5 Diopter<br>(2.25x) | White | Black | Table Edge<br>Clamp |
| ALREC-45-W     | 1                | 4                      |                      | 1     |       | ✓                   |
| ALREC-45-B     | 1                | ✓                      |                      |       | ✓     | ✓                   |
| ALREC-45-5D-W  | 1                |                        | 1                    | 1     |       | ✓                   |
| ALREC-45-5D-B  | 1                |                        | ✓                    |       | ✓     | ✓                   |