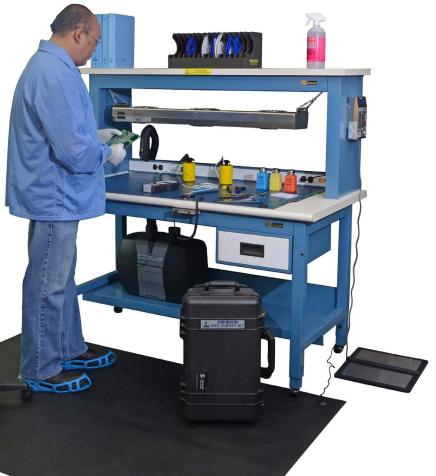

## Is your ESD Control Program in Compliance?

- Is it compliant to your own internal standards
- Is it compliant to your customer(s) standards?
- Is it compliant to industry accepted standards?
- Is it costing your company too much money and/or future business?

## Answer these questions and more with a no-charge ESD survey.

An ESD Survey will verify that your ESD products and program are in accordance with the minimum recommended technical requirements of ANSI/ESD S20.20, and your ESD control products are being used properly. Upon completion of the survey, we will provide a written report of the findings with suggestions for improvements if needed and citations to applicable ESD association paragraphs.