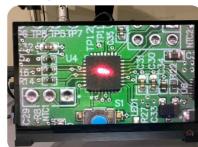

## DM-S8

Our newest ergonomic digital microscope with operator wellness in mind. One size does not fit all when it comes to comfort. The digital scope features true flexibility like no other.

- 16" working distance
- 12.5-inch 1080P touch screen display
- Presets of true zoom mean no guessing of magnification levels.
- Reticle overlay assisting with measurement with one-time calibration, stable throughout magnification range.
- File Name entry for saving snapshots with touchscreen keyboard or optional USB mouse keyboard or serial barcode scanner.