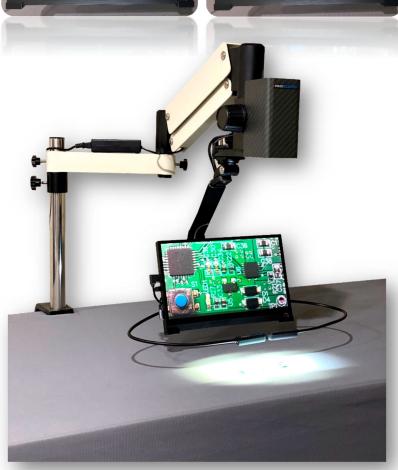

## DM-S8

Our newest ergonomic digital microscope with operator wellness in mind. One size does not fit all when it comes to comfort. The digital scope features true flexibility like no other.

- 16" working distance
- 12.5-inch 1080P touch screen display
- Presets of true zoom mean no guessing of magnification levels.
- Reticle overlay assisting with measurement with one-time calibration, stable throughout magnification range.
- File Name entry for saving snapshots with touchscreen keyboard or optional USB mouse keyboard or serial barcode scanner.

Arm C-Clamp

Our Digital Microscopes are designed, assembled and distributed in the USA. Innovative

Learn more about Innovative Microscopes at our website: www.innoscopes.com

Model:

Camera

Display

**Preset** 