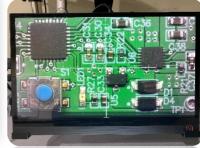

## DM-S8

Our newest ergonomic digital microscope with operator wellness in mind. One size does not fit all when it comes to comfort. The digital scope features true flexibility like no other.

- 16" working distance
- 12.5-inch 1080P touch screen display
- Presets of true zoom mean no guessing of magnification levels.
- Reticle overlay assisting with measurement with one-time calibration, stable throughout magnification range.
- File Name entry for saving snapshots with touchscreen keyboard or optional USB mouse keyboard or serial barcode scanner.