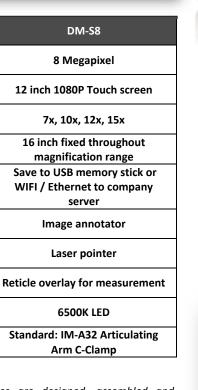

## Laser pointer

DM-S8

8 Megapixel

7x, 10x, 12x, 15x

server

Image annotator

Laser pointer

6500K LED

Arm C-Clamp

Our Digital Microscopes are designed, assembled and distributed in the USA. Innovative

Learn more about Innovative Microscopes at our website: www.innoscopes.com

Model:

Camera

Display

**Preset** 