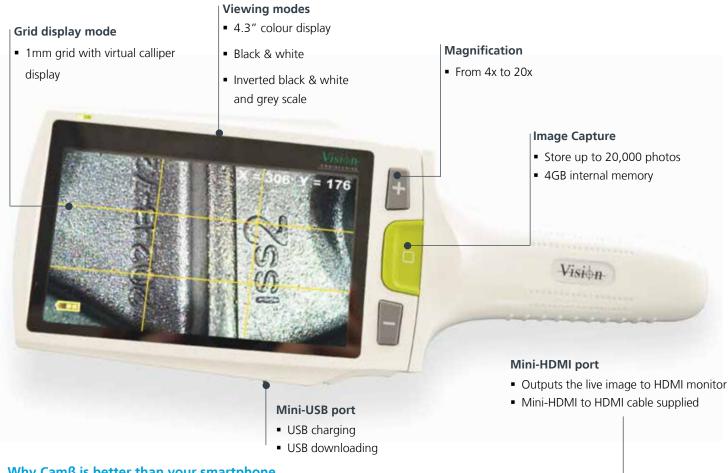

## Why Camß is better than your smartphone

- Optically optimized for close focusing
- Illumination configured for close working
- Image security and live HDMI and TV-out
- Secure grip for left and right hand use

| Specification        |                     |
|----------------------|---------------------|
| Display              | 4.3"                |
| Magnification        | 4x, 8x, 16x, 20x    |
| Illumination         | 4 x SMD LED         |
| Capture resolution   | 1280 x 720, JPEG    |
| Dimension grids      | Yes                 |
| Measure              | Yes                 |
| Battery working time | 6 hours             |
| Connection           | Mini USB, mini HDMI |
| Size                 | 238 x 88 x 22mm     |
| Weight               | 205g                |
| Video out            | Mini-HDMI, TV-out   |
| No. of images        | up to 20,000        |