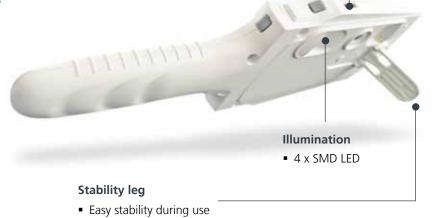

## Why Camß is better than your smartphone

- Optically optimized for close focusing
- Illumination configured for close working
- Image security and live HDMI and TV-out
- Secure grip for left and right hand use

| Specification        |                     |
|----------------------|---------------------|
| Display              | 4.3"                |
| Magnification        | 4x, 8x, 16x, 20x    |
| Illumination         | 4 x SMD LED         |
| Capture resolution   | 1280 x 720, JPEG    |
| Dimension grids      | Yes                 |
| Measure              | Yes                 |
| Battery working time | 6 hours             |
| Connection           | Mini USB, mini HDMI |
| Size                 | 238 x 88 x 22mm     |
| Weight               | 205g                |
| Video out            | Mini-HDMI, TV-out   |
| No. of images        | up to 20,000        |