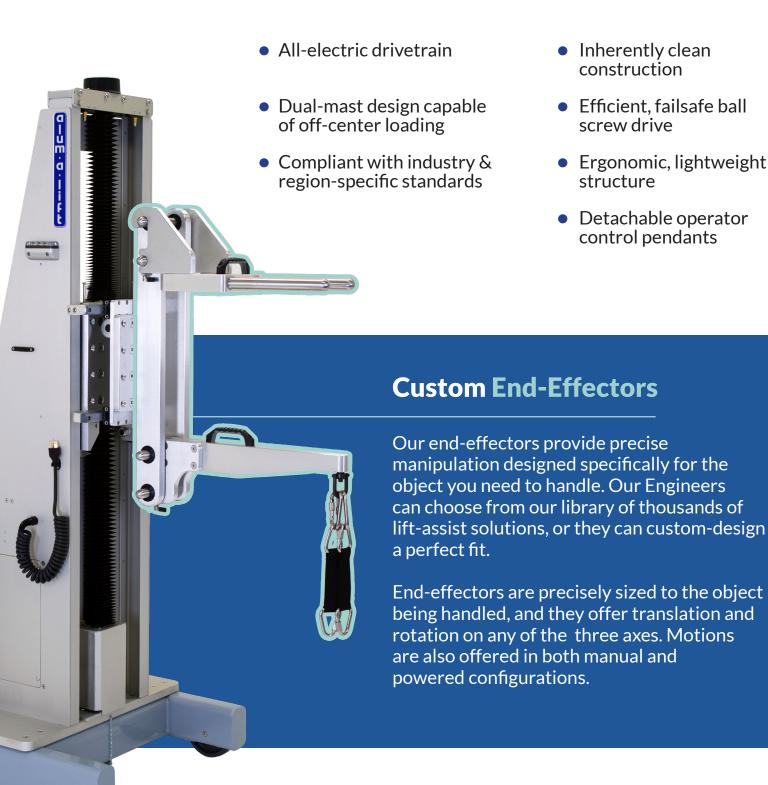

### The Alum-a-Lift basics.

Each one of our durable, maneuverable lifts includes our dual-mast structure. This standard chassis allows for proven lifting power, off-center loading, and reliability throughout your process.