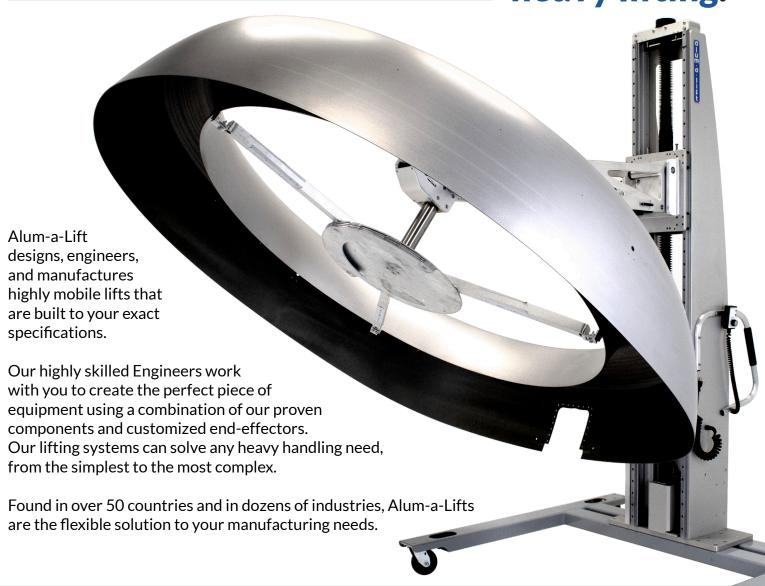

## alum-a-lift

# We do the heavy lifting.



#### **Proven Safety Features**

Prevent drops, spills, and injuries with our engineered ball screw drive that addresses all known failure modes.

#### **Industry-Leading Reliability**

Minimize downtime with less than 2 hours of maintenance per year, optional quick-exchange batteries, and fast repairs.

#### **Inherently Clean Designs**

Keep your workplace clean with our corrosionresistant chassis and all-electric drive train.

### The Alum-a-Lift basics.

Each one of our durable, maneuverable lifts includes our dual-mast structure. This standard chassis allows for proven lifting power, off-center loading, and reliability throughout your process.



Get started at alum-a-lift.com