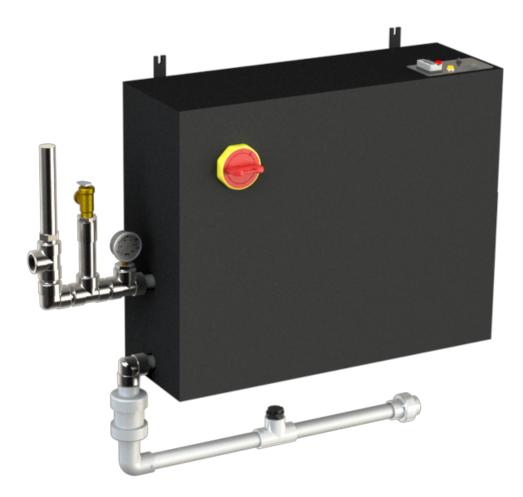

# **Applications**:

In-line DI Water Heater takes facilities water and boosts the temperature to the process requirements. The capacity of the DI Water Heater is a function of the Kilowatt rating, flow rate, and incoming water temperature. Incoming water passes through the heating vessel, is heated by the elements and exits the vessel through a 1" output pipe to the process. The DI water passes through a series of controls to insure reliability, and safety.

### **Standard Key Features:**

- Stainless Steel Heating Vessel
- Over Temperature Protection
- High Pressure Protection
- In-Line Flow Switch
- Solid State Relays (Not 208/240 Volt Versions)
- UL Listed
- Digital Temperature Controller
- Lock Out / Tag Out Non-Fused Disconnect
- Output Pressure Gauge
- Stainless Steel Water Hammer Arrestor
- Integrated check valve to keep vessel full of water

## **Specifications:**

- Dimensions: 40" x 13" x 34"
- Capacity: 4 Gallons
- Power: Options Available (208V, 240V, 380V, 415V, 480V)
- Weight Dry: 150 lbs
- Weight Full: 190 lbs
- Shipping Weight: 300 lbs.
- Shipping Dimensions: 53.5" x 26.5" x 47"