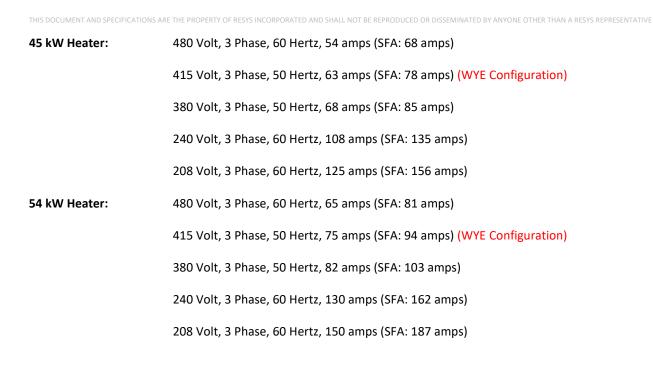

#### POWER REQUIREMENTS CHART: (30, 45, AND 54 KW VERSIONS)

| 30 kW Heater: | 480 Volt, 3 Phase, 60 Hertz, 36 amps (SFA: 45 amps)                     |
|---------------|-------------------------------------------------------------------------|
|               | 415 Volt, 3 Phase, 50 Hertz, 42 amps (SFA: 52 amps) (WYE Configuration) |
|               | 380 Volt, 3 Phase, 50 Hertz, 46 amps (SFA: 57 amps)                     |
|               | 240 Volt, 3 Phase, 60 Hertz, 72 amps (SFA: 90 amps)                     |
|               | 208 Volt, 3 Phase, 60 Hertz, 83 amps (SFA: 104 amps)                    |