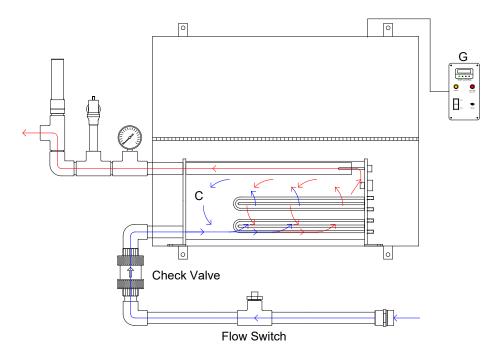

#### FLOW DIAGRAM: STAND ALONE DI WATER BOOSTER HEATER

# **Applications**:

In-line DI Water Heater takes facilities water and boosts the temperature to the process requirements. The capacity of the DI Water Heater is a function of the Kilowatt rating, flow rate, and incoming water temperature. Incoming water passes through the heating vessel, is heated by the elements and exits the vessel through a 1" output pipe to the process. The DI water passes through a series of controls to insure reliability, and safety.