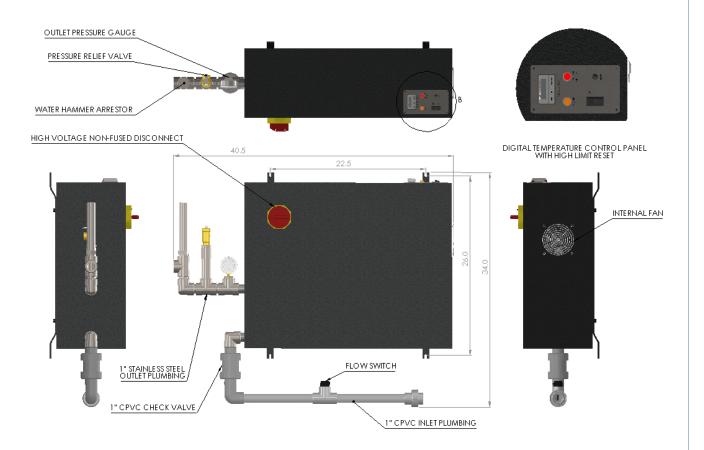

#### DIMENSIONS: STAND ALONE DI WATER BOOSTER HEATER:

THIS DOCUMENT AND SPECIFICATIONS ARE THE PROPERTY OF RESYS INCORPORATED AND SHALL NOT BE REPRODUCED OR DISSEMINATED BY ANYONE OTHER THAN A RESYS REPRESENTATIVE

### **Standard Key Features:**

- Stainless Steel Heating Vessel
- Over Temperature Protection
- High Pressure Protection
- In-Line Flow Switch
- Solid State Relays (Not 208/240 Volt Versions)
- UL Listed
- Digital Temperature Controller
- Lock Out / Tag Out Non-Fused Disconnect
- Output Pressure Gauge
- Stainless Steel Water Hammer Arrestor
- Integrated check valve to keep vessel full of water

## **Specifications:**

- Dimensions: 40" x 13" x 34"
- Capacity: 4 Gallons
- Power: Options Available (208V, 240V, 380V, 415V, 480V)
- Weight Dry: 150 lbs
- Weight Full: 190 lbs
- Shipping Weight: 300 lbs.
- Shipping Dimensions: 53.5" x 26.5" x 47"