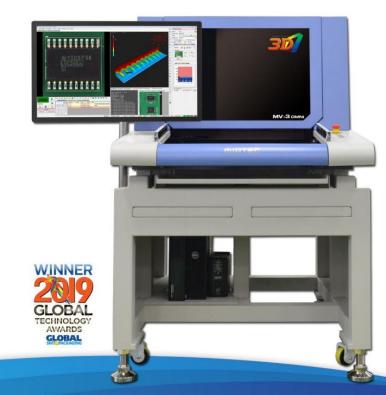

#### MV-3 OMNI Desktop 3D AOI Series

- Exclusive 15MP/25MP CoaXPress Camera System
- OMNI-VISION<sup>®</sup> 3D Digital Tri-Frequency Moiré Technology
- Leading-Edge 12 Projection Blue DLP Technology
- Precision Compound Telecentric Camera Lens
- Eight Phase Color Lighting System
- 10MP/18MP SIDE-VIEWER<sup>®</sup> Camera System
- Programmable Z-Axis Multi-Focus System
- INTELLI-PRO<sup>®</sup> Automatic Programming Software
- Multi-Functional AOI-SPI Fusion Technology
- INTELLISYS<sup>®</sup> Industry 4.0 Intelligent Factory Automation System

## MV-3 Desktop 2D/3D AOI Series

- Exclusive 10MP/18MP Camera System
- Precision Compound Telecentric Camera Lens
- Eight Phase Color Lighting System
- 10MP/18MP SIDE-VIEWER<sup>®</sup> Camera System
- Precision Compound Telecentric Camera Lens
- Eight Phase Color Lighting System
- Integrated INTELLI-BEAM<sup>®</sup> Laser Inspection System
- 3D Co-Planarity Inspection of BGA and CSP Devices
- Enhanced 3D Solder Paste Height Measurement Capability
- ▶ INTELLISYS<sup>®</sup> Industry 4.0 Intelligent Factory Automation System