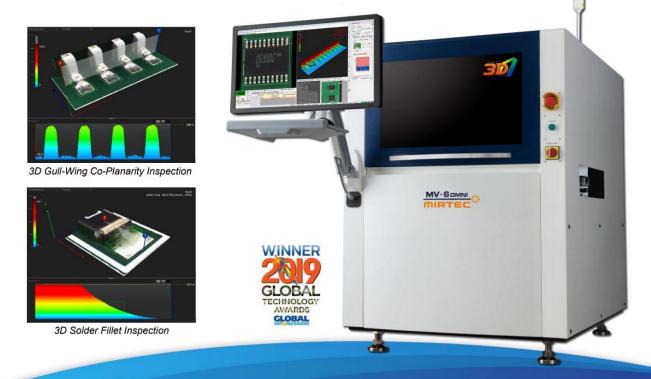

# **MV-6 OMNI** 3D AOI Series

- Exclusive 15MP/25MP CoaXPress Camera System
- OMNI-VISION<sup>®</sup> 3D Digital Tri-Frequency Moiré Technology

EMIER INSPECTION

- Leading-Edge 12 Projection Blue DLP Technology
- Precision Compound Telecentric Camera Lens
- Eight Phase Color Lighting System
- 10MP/18MP SIDE-VIEWER<sup>®</sup> Camera System
- Programmable Z-Axis Multi-Focus System
- INTELLI-PRO<sup>®</sup> Automatic Programming Software
- Multi-Functional AOI-SPI Fusion Technology
- INTELLISYS<sup>®</sup> Industry 4.0 Intelligent Factory Automation System

3D Gull-Wing Co-Planarity Inspection

3D Solder Fillet Inspection

REMIER INSPECTION