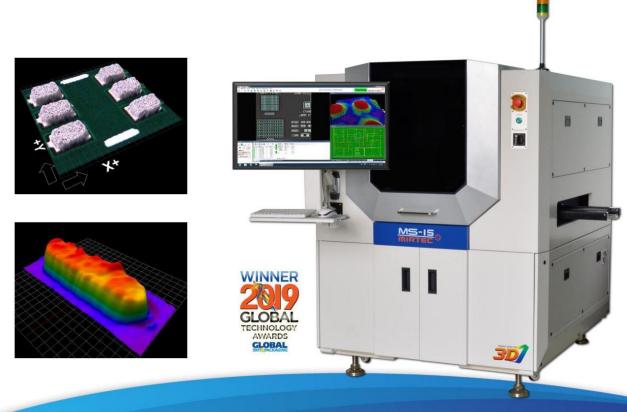

## MS-15 3D SPI Series

- Exclusive15MP/25MPCoaXPress Camera System
- Dual Projection Shadow Free Moiré Technology
- Precision Compound Telecentric Camera Lens
- Automated Z-Height Calibration System
- Automated PCB Under Board Support System
- Precision PCB Warpage Compensation
- Closed Loop Communication With Screen Printer
- Absolute Repeatability and Reproducibility
- INTELLISYS<sup>®</sup> Industry 4.0 Intelligent Factory Automation System