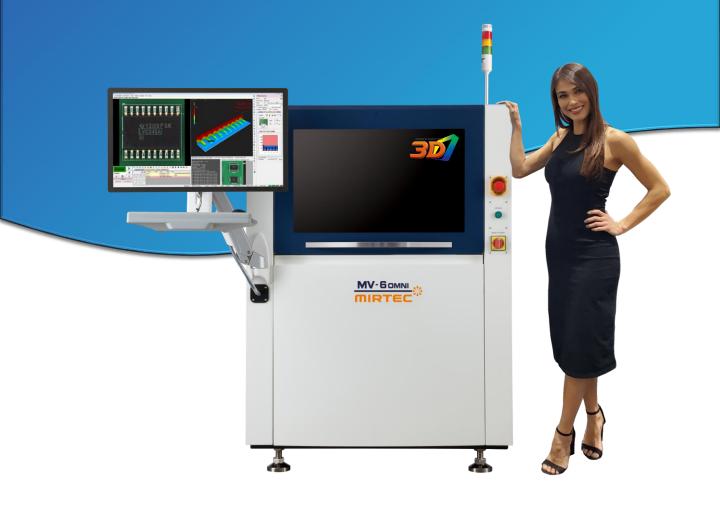

# **MV-6 OMNI** 3D AOI Series

- Exclusive 15MP/25MP CoaXPress Camera System
- OMNI-VISION<sup>®</sup> 3D Digital Tri-Frequency Moiré Technology

EMIER INSPECTION

- Leading-Edge 12 Projection Blue DLP Technology
- Precision Compound Telecentric Camera Lens
- Eight Phase Color Lighting System
- 10MP/18MP SIDE-VIEWER<sup>®</sup> Camera System
- Programmable Z-Axis Multi-Focus System
- INTELLI-PRO<sup>®</sup> Automatic Programming Software
- Multi-Functional AOI-SPI Fusion Technology
- INTELLISYS<sup>®</sup> Industry 4.0 Intelligent Factory Automation System