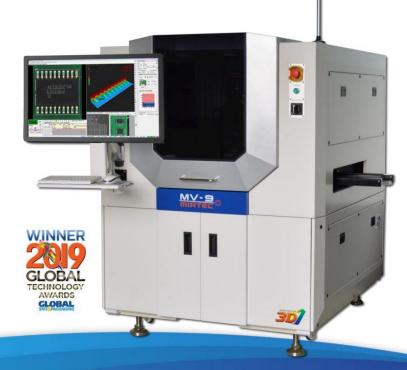

## MV-9 3D AOI Series

- Exclusive 15MP/25MP CoaXPress Camera System
- OMNI-VISION<sup>®</sup> 3D Digital Tri-Frequency Moiré Technology
- Leading-Edge 12 Projection Blue DLP Technology
- Precision Compound Telecentric Camera Lens
- Eight Phase Color Lighting System
- 10MP/18MP SIDE-VIEWER<sup>®</sup> Camera System
- Programmable Z-Axis Multi-Focus System
- INTELLI-PRO<sup>®</sup> Automatic Programming Software
- Multi-Functional AOI-SPI Fusion Technology
- INTELLISYS<sup>®</sup> Industry 4.0 Intelligent Factory Automation System