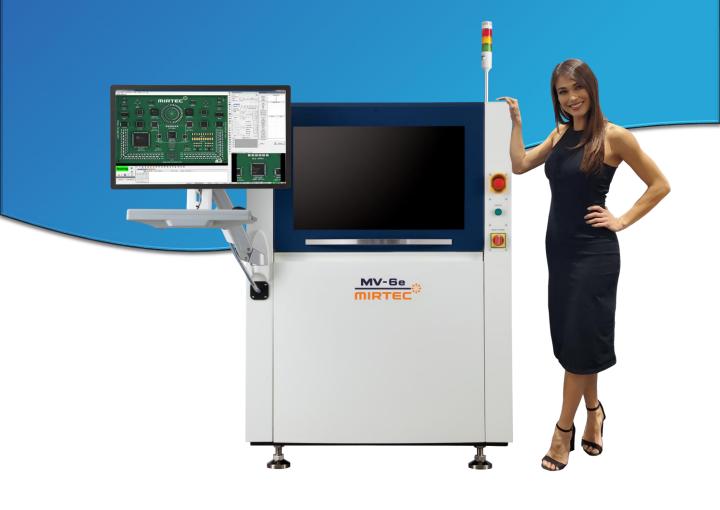

#### MV-6e 2D/3D AOI Series

- Exclusive 10MP/18MP Camera System
- Precision Compound Telecentric Camera Lens
- Eight Phase Color Lighting System
- 10MP/18MP SIDE-VIEWER<sup>®</sup> Camera System
- Precision Compound Telecentric Camera Lens
- Eight Phase Color Lighting System
- Integrated INTELLI-SCAN<sup>®</sup> Laser Inspection System
- 3D Co-Planarity Inspection of Gull-Wing Leads, BGA and CSP Devices
- Enhanced 3D Solder Paste Height Measurement Capability
- INTELLISYS<sup>®</sup> Industry 4.0 Intelligent Factory Automation System