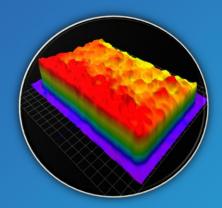

# MS-11e 3D SPI Series

- Exclusive15MP/25MPCoaXPress Camera System
- Dual Projection Shadow Free Moiré Technology
- Precision Compound Telecentric Camera Lens
- Automated Z-Height Calibration System
- Automated PCB Under Board Support System
- Precision PCB Warpage Compensation
- Closed Loop Communication With Screen Printer
- Absolute Repeatability and Reproducibility
- ▶ INTELLISYS<sup>®</sup> Industry 4.0 Intelligent Factory Automation System