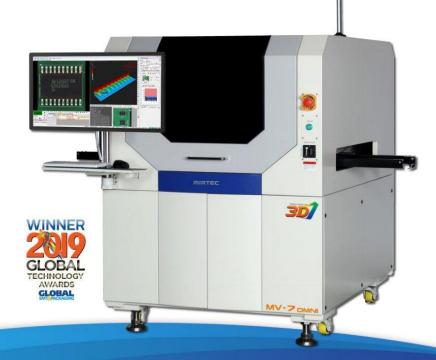

# **MV-7 OMNI** 3D AOI Series

- Exclusive 15MP/25MP CoaXPress Camera System
- OMNI-VISION<sup>®</sup> 3D Digital Tri-Frequency Moiré Technology
- Leading-Edge 12 Projection Blue DLP Technology
- Precision Compound Telecentric Camera Lens
- Eight Phase Color Lighting System
- 10MP/18MP SIDE-VIEWER<sup>®</sup> Camera System
- Programmable Z-Axis Multi-Focus System
- INTELLI-PRO<sup>®</sup> Automatic Programming Software
- Multi-Functional AOI-SPI Fusion Technology
- INTELLISYS<sup>®</sup> Industry 4.0 Intelligent Factory Automation System