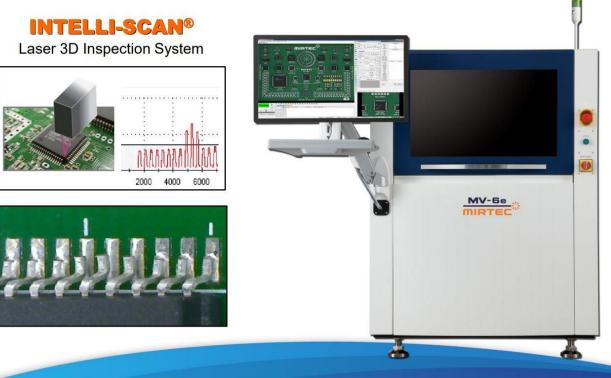

#### MV-6e 2D/3D AOI Series

- Exclusive 10MP/18MP Camera System
- Precision Compound Telecentric Camera Lens
- Eight Phase Color Lighting System
- 10MP/18MP SIDE-VIEWER<sup>®</sup> Camera System
- Precision Compound Telecentric Camera Lens
- Eight Phase Color Lighting System
- Integrated INTELLI-SCAN<sup>®</sup> Laser Inspection System
- 3D Co-Planarity Inspection of Gull-Wing Leads, BGA and CSP Devices
- Enhanced 3D Solder Paste Height Measurement Capability
- INTELLISYS<sup>®</sup> Industry 4.0 Intelligent Factory Automation System