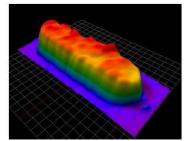

# MS-11e 3D SPI Series

- Exclusive15MP/25MPCoaXPress Camera System
- Dual Projection Shadow Free Moiré Technology
- Precision Compound Telecentric Camera Lens
- Automated Z-Height Calibration System
- Automated PCB Under Board Support System
- Precision PCB Warpage Compensation
- Closed Loop Communication With Screen Printer
- Absolute Repeatability and Reproducibility
- ▶ INTELLISYS<sup>®</sup> Industry 4.0 Intelligent Factory Automation System