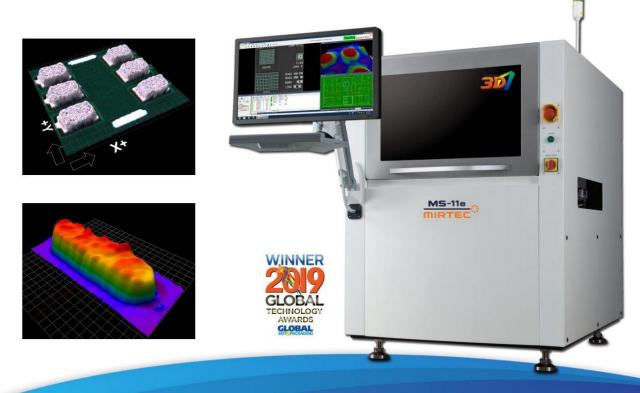

# MS-11e 3D SPI Series

- Exclusive15MP/25MPCoaXPress Camera System
- Dual Projection Shadow Free Moiré Technology
- Precision Compound Telecentric Camera Lens
- Automated Z-Height Calibration System
- Automated PCB Under Board Support System
- Precision PCB Warpage Compensation
- Closed Loop Communication With Screen Printer
- Absolute Repeatability and Reproducibility
- ▶ INTELLISYS<sup>®</sup> Industry 4.0 Intelligent Factory Automation System