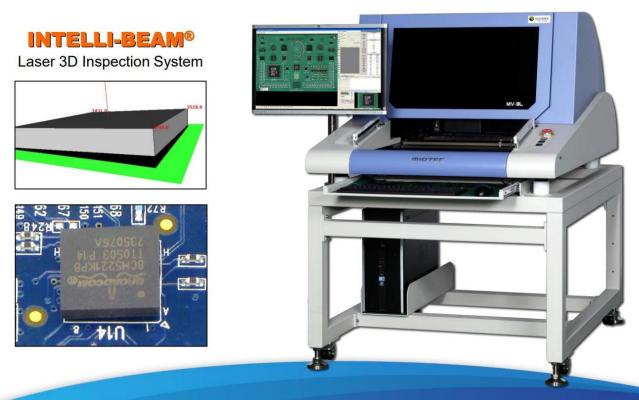

## MV-3 Desktop 2D/3D AOI Series

- Exclusive 10MP/18MP Camera System
- Precision Compound Telecentric Camera Lens
- Eight Phase Color Lighting System
- 10MP/18MP SIDE-VIEWER<sup>®</sup> Camera System
- Precision Compound Telecentric Camera Lens
- Eight Phase Color Lighting System
- Integrated INTELLI-BEAM<sup>®</sup> Laser Inspection System
- 3D Co-Planarity Inspection of BGA and CSP Devices
- Enhanced 3D Solder Paste Height Measurement Capability
- ▶ INTELLISYS<sup>®</sup> Industry 4.0 Intelligent Factory Automation System